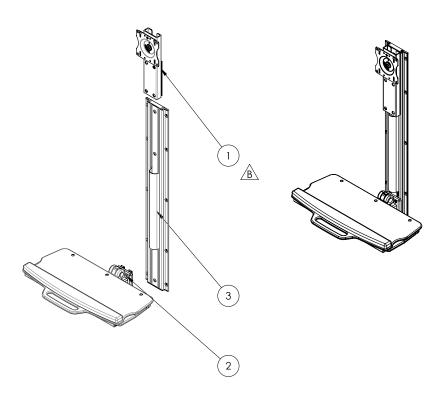

## **INSTALLS IN MINUTES**

- . Ships pre-assembled resulting in minimal after sale installation costs and reduced "down time" for critical care areas
- · Complete mounting hardware is supplied resulting in seamless integration into multiple mounting surfaces
- · Quick connect Vesa adapter allows for single person integrations and t to landscape preferences