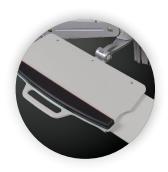

# INTELLIGENTLY DESIGNED

- . Keyboard flips up 90 degrees for a compact storage position when not in use
- · OSHPD approved, ensuring installations meet local building codes and infrastructure requirements
- Designed to maximize personal preferences optimizing versatility, comfort and ergonomics