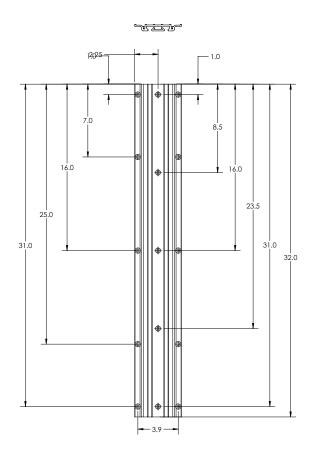

#### CX Compact Track Mount Work Center

| Model                                                   | LCD Max Capacity | KB Max Capacity | LCD Rotation  | LCD Tilt Range | LCD Pivot | OPA Number  |
|---------------------------------------------------------|------------------|-----------------|---------------|----------------|-----------|-------------|
| 154020S32                                               | 20 lbs.          | 6lbs.           | 360° Portrait | 0°             | 0°        | OPM-0049-13 |
| Shipping weight: 31 lbs. Box dimensions: 36" x 29" x 9" |                  |                 | to Landscape  |                |           |             |