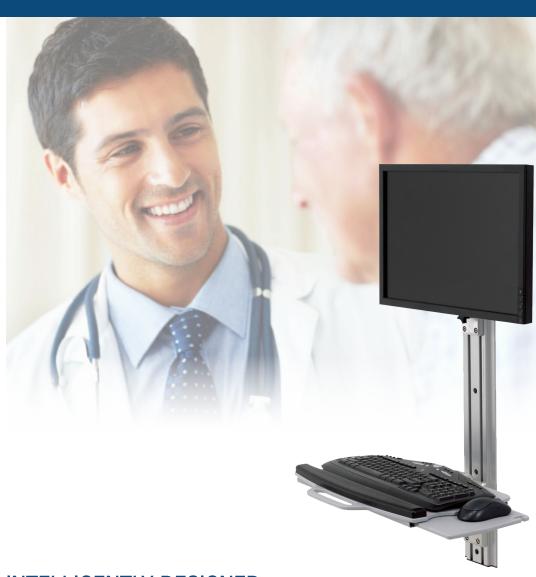

# CX Compact Track Mount Work Center

# INTELLIGENTLY DESIGNED

- . Keyboard flips up 90 degrees for a compact storage position when not in use
- · OSHPD approved, ensuring installations meet local building codes and infrastructure requirements
- Designed to maximize personal preferences optimizing versatility, comfort and ergonomics

## **INSTALLS IN MINUTES**

- . Ships pre-assembled resulting in minimal after sale installation costs and reduced "down time" for critical care areas
- · Complete mounting hardware is supplied resulting in seamless integration into multiple mounting surfaces
- · Quick connect Vesa adapter allows for single person integrations and t to landscape preferences

### **BUILT FOR LIFE**

- Designed for long term dependability, within varying EMR implementations and adaptations, maximizing return on investment
- Maintains high infection control standards with durable anti-microbial agents incorporated into all contact surfaces
- · Manufactured of steel, aluminum and high density polyethylene materials supporting high performance long-term usage