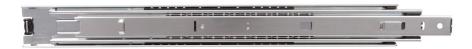

## 8620 Full Extension Metal Cabinet and Drawer Slide

## **Features**

- Bayonet and Belt Loop Mount
- Lever disconnect for easy drawer removal
- Recommended maximum drawer width 36"

Mounting: Side (Bayonet and Belt Loop)
Action: Telescopic action on ball-bearings