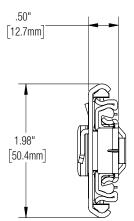

Load Rating: 150 lb. class Height: 1.98" [50.4mm]

Clearance: .51" + .01" - 0" on each side

Finish: Zinc (ZC)

Profile: