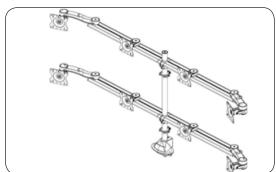

## Multi-Screen Monitor Mount

- Market Need Ability to mount multiple monitors for optimal ergonomic viewing comfort
- Design Challenges Structural stability, attachment method, adjustability for multiple screen sizes and weights
- Solution Modular monitor support system that can accommodate various screen arrays. Design includes:
  - Extruded beam allowing for multiple monitor attachment
  - Post base with grommet or clamp mounting
  - Available with tilt, swivel and rotational VESA mount head, or with arm extensions to provide a parabolic array
  - Integrated cable management
  - Available in Silver & Black finish

- Modular design allowing for screen arrays ranging from 2 to 8 monitors
- VESA Compliant mounting with 75mm x 75mm & 100mm x 100mm hole pattern
- Grommet and clamp mounting options