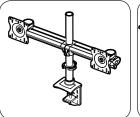

## Multi-Screen Monitor Mount

- Market Need Ability to mount multiple monitors for optimal ergonomic viewing comfort
- Design Challenges Structural stability, attachment method, adjustability for multiple screen sizes and weights
- Solution Modular monitor support system that can accommodate various screen arrays. Design includes:
  - Extruded beam allowing for multiple monitor attachment
  - Post base with grommet or clamp mounting
  - Available with tilt, swivel and rotational VESA mount head, or with arm extensions to provide a parabolic array
  - Integrated cable management
  - Available in Silver & Black finish

- Modular design allowing for screen arrays ranging from 2 to 8 monitors
- VESA Compliant mounting with 75mm x 75mm & 100mm x 100mm hole pattern
- Grommet and clamp mounting options