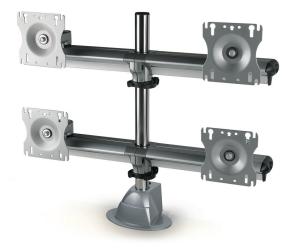

## Multi-Screen Monitor Mount

- Market Need Ability to mount multiple monitors for optimal ergonomic viewing comfort
- Design Challenges Structural stability, attachment method, adjustability for multiple screen sizes and weights
- Solution Modular monitor support system that can accommodate various screen arrays. Design includes:
  - Extruded beam allowing for multiple monitor attachment
  - Post base with grommet or clamp mounting
  - Available with tilt, swivel and rotational VESA mount head, or with arm extensions to provide a parabolic array
  - Integrated cable management
  - Available in Silver & Black finish

- Modular design allowing for screen arrays ranging from 2 to 8 monitors
- VESA Compliant mounting with 75mm x 75mm & 100mm x 100mm hole pattern
- Grommet and clamp mounting options