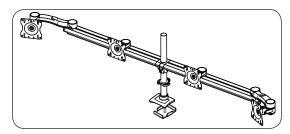

## Multi-Screen Monitor Mount

- Market Need Ability to mount multiple monitors for optimal ergonomic viewing comfort
- Design Challenges Structural stability, attachment method, adjustability for multiple screen sizes and weights
- Solution Modular monitor support system that can accommodate various screen arrays. Design includes:
  - Extruded beam allowing for multiple monitor attachment
  - Post base with grommet or clamp mounting
  - Available with tilt, swivel and rotational VESA mount head, or with arm extensions to provide a parabolic array
  - Integrated cable management
  - Available in Silver & Black finish

- Modular design allowing for screen arrays ranging from 2 to 8 monitors
- VESA Compliant mounting with 75mm x 75mm & 100mm x 100mm hole pattern
- Grommet and clamp mounting options