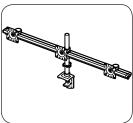

## Multi-Screen Monitor Mount

- Market Need Ability to mount multiple monitors for optimal ergonomic viewing comfort
- Design Challenges Structural stability, attachment method, adjustability for multiple screen sizes and weights
- Solution Modular monitor support system that can accommodate various screen arrays. Design includes:
  - Extruded beam allowing for multiple monitor attachment
  - Post base with grommet or clamp mounting
  - Available with tilt, swivel and rotational VESA mount head, or with arm extensions to provide a parabolic array
  - Integrated cable management
  - Available in Silver & Black finish

- Modular design allowing for screen arrays ranging from 2 to 8 monitors
- VESA Compliant mounting with 75mm x 75mm & 100mm x 100mm hole pattern
- Grommet and clamp mounting options