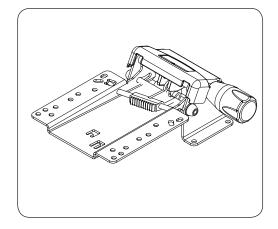

## Projector/Screen Mount

- Market Need Adjustable support device for mounting a projector or flat screen monitor to a podium or desk
- Design Challenges Angle positioning adjustment, simple attachment method, structural integrity and smooth operation
- Solution Direct mount support device with infinite smooth tilt adjustment, operated by dial tilt rotary knob.
  Design includes:
  - Mounting base with holes for direct attachment to podium or desk surface
  - Tilting tray head with multiple hole positions for standard or custom trays
  - Soft touch dial tilt knob
  - Tilt gauge for repeatable placement of tray
  - Black powder paint finish

- Infinite tilt adjustment with total range adjustment of 30°
- Mounting base size 2.63" x 5.38"
- Mounting hole centers 2.35" x 4.89"
- Four ¼" diameter mounting holes
- Multiple mounting holes in tilting tray head
- Optional VESA adaptor with orbital tilt and 360° rotation for screen mount