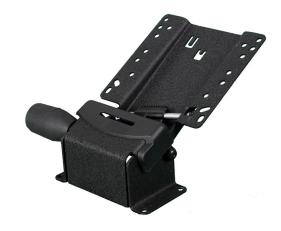

## Projector/Screen Mount

- Market Need Adjustable support device for mounting a projector or flat screen monitor to a podium or desk
- Design Challenges Angle positioning adjustment, simple attachment method, structural integrity and smooth operation
- Solution Direct mount support device with infinite smooth tilt adjustment, operated by dial tilt rotary knob.
  Design includes:
  - Mounting base with holes for direct attachment to podium or desk surface
  - Tilting tray head with multiple hole positions for standard or custom trays
  - Soft touch dial tilt knob
  - Tilt gauge for repeatable placement of tray
  - Black powder paint finish

- Infinite tilt adjustment with total range adjustment of 30°
- Mounting base size 2.63" x 5.38"
- Mounting hole centers 2.35" x 4.89"
- Four ¼" diameter mounting holes
- Multiple mounting holes in tilting tray head
- Optional VESA adaptor with orbital tilt and 360° rotation for screen mount