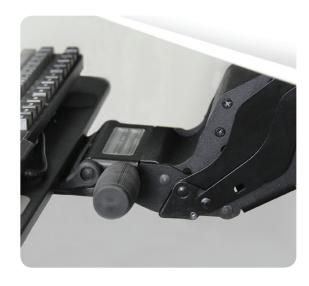

## Tenor™ Trackless Arm

- Market Need Fully storable keyboard arm for limited mounting space applications, such as benching systems and height adjustable tables
- Design Challenges Limited mounting space, structural stability, range of adjustment for tilt and height, self-locking capability, smooth operating function
- Solution Patented arm that does not need a conventional sliding track, full storage via and infinite height adjustable locking mechanism. Incorporated features include:
  - Full storage with only 9.38" of depth
  - Direct mount attachment method
  - Patented Lift-N-Lock™ braking mechanism for infinite adjustment
  - Ergonomic dial tilt tray adjustment
  - Separate height and tilt gauges for optimal user adjustment repeatability
  - Black or white finish options available