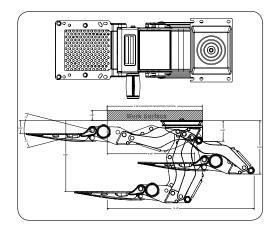

## Tenor™ Trackless Arm

- Market Need Fully storable keyboard arm for limited mounting space applications, such as benching systems and height adjustable tables
- Design Challenges Limited mounting space, structural stability, range of adjustment for tilt and height, self-locking capability, smooth operating function
- Solution Patented arm that does not need a conventional sliding track, full storage via and infinite height adjustable locking mechanism. Incorporated features include:
  - Full storage with only 9.38" of depth
  - Direct mount attachment method
  - Patented Lift-N-Lock™ braking mechanism for infinite adjustment
  - Ergonomic dial tilt tray adjustment
  - Separate height and tilt gauges for optimal user adjustment repeatability
  - Black or white finish options available

- Requires only 9.38" mounting space
- Direct mount with 360° of swivel
- Infinite height adjustment range of 5.73"
- Tilt range +10° to -15°
- 5<sup>™</sup> Percentile seated female compliant for height range and knee clearance