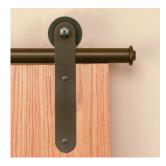

## Macau Series Short Bracket Kit

Space-saving barn door aesthetics come alive with Knape & Vogt Aluminum Round Track Barn Door Hardware. Divide offices, bathroom from bedroom, pantry from kitchen, and more with stylish hardware that creates a focal point while blending effortlessly into any decor.

## Features

- Kit Includes: 6' track, 2 carriers, 5 wall mounts, end stops, floor guide and fasteners
- Distinctive carrier styles accommodate designs from rustic to vintage to industrial
- Aluminum track supports wall mounting brackets at any point along the length of the track for ease of installation
- Three high quality powder coated finishes in black, oil rubbed bronze or satin nickel offer rich color choices and durability
- For wood door applications up to 1-1/2" thick
- Kit contains all mounting hardware
- Maximum weight load is 250 lbs.
- Additional 4' and 8' track lengths and splice kits available
- Made in USA

## **Carrier Dimensions**

| Top of track to top of carrier       | .2-1/8" |
|--------------------------------------|---------|
| A. Overall length of strap and wheel | 10"     |
| B. Width of strap                    | .1-1/2" |
| C. Wheel width                       | 3"      |
| D. Wheel thickness                   | 1"      |