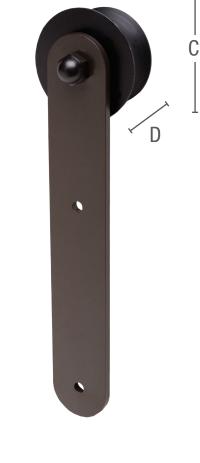

## **Carrier Dimensions**

| Top of track to top of carrier       | .2-1/8" |
|--------------------------------------|---------|
| A. Overall length of strap and wheel | 10"     |
| B. Width of strap                    | .1-1/2" |
| C. Wheel width                       | 3"      |
| D. Wheel thickness                   | 1"      |