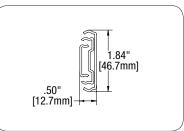

#### Download Profile

- 46.7mm (1.84") tall
- 3 member partial to over extension
- 12.7mm (.50") wide
- 100 lb. load rating

Download Profile

- 49.4mm (1.95") tall
- 3 member full or over extension
- 12.7mm (.50") wide
- 125 lb. load rating