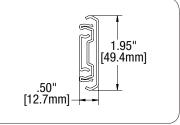

#### Download Profile

- 46.7mm (1.84") tall
- 3 member partial to over extension
- 12.7mm (.50") wide
- 100 lb. load rating

Download Profile

- 49.4mm (1.95") tall
- 3 member full or over extension
- 12.7mm (.50") wide
- 125 lb. load rating