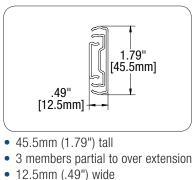

#### Download Profile

- 46.7mm (1.84") tall
- 3 member partial to over extension
- 12.7mm (.50") wide
- 100 lb. load rating

Download Profile

- 49.4mm (1.95") tall
- 3 member full or over extension
- 12.7mm (.50") wide
- 125 lb. load rating