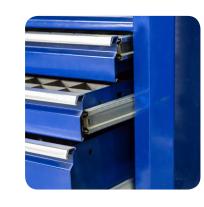

# Medium Duty Toolbox

### Market Need:

 Access to tools and supplies in mid-sized height drawers up to 125 lbs.

## **KV** Solution:

Sliding system that is right-sized for the application. Slide features incorporated into a design like this include:

- Precision ball bearing technology
- Slide travel from full to over-travel
- Hold in detent
- Metal attachment features like beltloops, bayonets etc.
- Bumpers and stops to reduce noise
- Soft-close or push to open mechanisms
- Anti-Tilt mechanism
- Locking mechanisms
- Black or Zinc finish