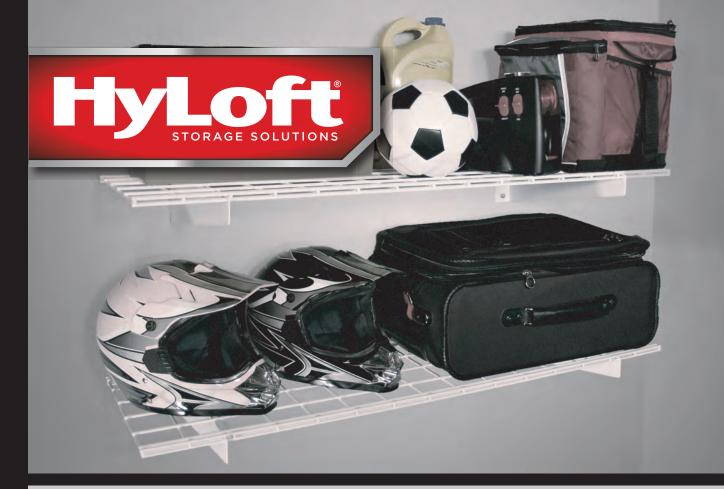

## 45 in. x 15 in. Heavy-Duty Wall Shelves

The 45" x 15" Wall Storage Unit makes the most of that unused wall space in the garage, closet, basement, laundry room, shed and more. Shelves can be installed side by side or stacked on finished or unfinished walls. Low-profile brackets increase storage area. Made of durable steel with attractive, scratch resistant finishes. Compatible with all Hyloft® accessories.

## Product Information & Details

- Holds up to 200 lbs. when evenly distributed
- Easy one-person installation in about 10 minutes
- Made of rigid, all steel construction with certified Grade
  5 hardware for superior durability
- The scratch-resistant powder coat finish protects the product and keeps it looking great for years to come
- Unit comes with 2 shelves and 2 mounting brackets