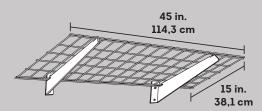

## 45 in. x 15 in. Heavy-Duty Wall Shelves

The 45" x 15" Wall Storage Unit makes the most of that unused wall space in the garage, closet, basement, laundry room, shed and more. Shelves can be installed side by side or stacked on finished or unfinished walls. Low-profile brackets increase storage area. Made of durable steel with attractive, scratch resistant finishes. Compatible with all Hyloft® accessories.

## Product Information & Details

- Holds up to 200 lbs. when evenly distributed
- Easy one-person installation in about 10 minutes
- Made of rigid, all steel construction with certified Grade
  5 hardware for superior durability
- The scratch-resistant powder coat finish protects the product and keeps it looking great for years to come
- Unit comes with 2 shelves and 2 mounting brackets

| Item  | Description                   | Finish     | Individual Carton<br>Dimensions |    |      | Unit<br>Pack | Unit<br>Weight | Pallet Dimensions |       |       | _ Pallet | Pallet<br>Weight | UPC          | Retail Packaging |
|-------|-------------------------------|------------|---------------------------------|----|------|--------------|----------------|-------------------|-------|-------|----------|------------------|--------------|------------------|
|       |                               |            | L                               | W  | D    | Qty          | (lbs.)         | L                 | W     | D     | Qty      | (lbs.)           | OFC          | Language         |
| 00967 | Wall Storage Unit - 45" x 15" | White      | 46.25                           | 16 | 2.12 | 1            | 25.4           | 47.05             | 33.27 | 39.53 | 34       | 912              | 817743009678 | English/Spanish  |
| 00651 | Wall Storage Unit - 45" x 15" | Hammertone | 46.25                           | 16 | 2.12 | 1            | 25.4           | 47.05             | 33.27 | 39.53 | 34       | 912              | 817743009678 | English/Spanish  |