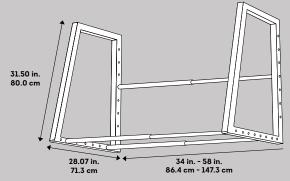

## Heavy-Duty TireLoft

The Heavy-Duty TireLoft™, Multi-Tire Storage Unit is a great solution for storing all types of auto and truck tires and seasonal or recreational tires, ATV tires, race tires and wheels. Installation is simple: The Master Rail™ attaches to the wall studs on finished or unfinished walls and the support frames attach into the Master Rail. The support frames can then slide left and right (even after installation). The Tire Loft accommodates various tire sizes as the telescopic chrome tubes can be adjusted in width and depth. The Tire Loft is made entirely of strong, durable steel. Adjustable width from 34" to 58". Black finish with chrome support tubes. Weight load capacity up to 400 lbs.

## Product Information & Details

- Telescoping chrome tubes expand to allow for mounting widths from 34" to 58"
- Master Rail<sup>™</sup> attaches to studs and allows support rails to slide left to right for simple width adjustability
- Can easily accommodate 4 or more standard size seasonal tires, RV tires, ATV tires and more
- Strong, durable steel construction