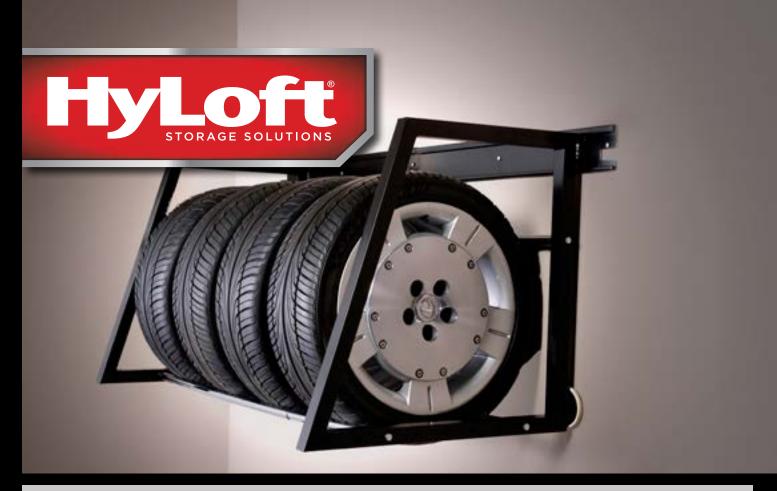

## Heavy-Duty TireLoft

The Heavy-Duty TireLoft™, Multi-Tire Storage Unit is a great solution for storing all types of auto and truck tires and seasonal or recreational tires, ATV tires, race tires and wheels. Installation is simple: The Master Rail™ attaches to the wall studs on finished or unfinished walls and the support frames attach into the Master Rail. The support frames can then slide left and right (even after installation). The Tire Loft accommodates various tire sizes as the telescopic chrome tubes can be adjusted in width and depth. The Tire Loft is made entirely of strong, durable steel. Adjustable width from 34" to 58". Black finish with chrome support tubes. Weight load capacity up to 400 lbs.

## Product Information & Details

- Telescoping chrome tubes expand to allow for mounting widths from 34" to 58"
- Master Rail<sup>™</sup> attaches to studs and allows support rails to slide left to right for simple width adjustability
- Can easily accommodate 4 or more standard size seasonal tires, RV tires, ATV tires and more
- Strong, durable steel construction