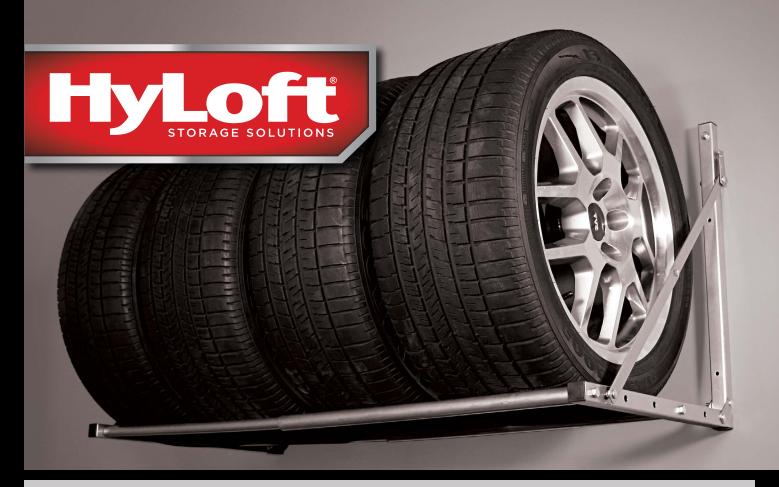

## Foldable TireLoft" Wall Mounted Multi-Tire Storage

The Folding TireLoft™ is the ultimate tire storage solution, combining durability with flexibility. The unit folds up against the wall when not in use, it's perfect for storing seasonal tires, RV tires, ATV tires and more. Its adjustable mounting width of 32" to 48" easily accommodates four standard vehicle tires. The Folding Tire Loft is lightweight, easily installed and available in a scratch-resistant silver powder-coated finish. It is made entirely of durable steel tubing and holds up to 300 lbs.

## Product Information & Details

- Telescoping chrome tubes expands to allow for mounting widths from 32" to 48"
- Folds up against the wall and out of the way when not in use
- Can easily accommodate 4 or more standard size seasonal tires, RV tires, ATV tires and more
- Strong, durable steel construction