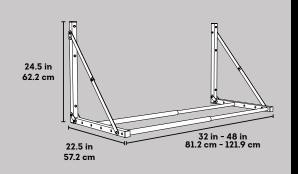

## Foldable TireLoft" Wall Mounted Multi-Tire Storage

The Folding TireLoft™ is the ultimate tire storage solution, combining durability with flexibility. The unit folds up against the wall when not in use, it's perfect for storing seasonal tires, RV tires, ATV tires and more. Its adjustable mounting width of 32" to 48" easily accommodates four standard vehicle tires. The Folding Tire Loft is lightweight, easily installed and available in a scratch-resistant silver powder-coated finish. It is made entirely of durable steel tubing and holds up to 300 lbs.

## Product Information & Details

- Telescoping chrome tubes expands to allow for mounting widths from 32" to 48"
- Folds up against the wall and out of the way when not in use
- Can easily accommodate 4 or more standard size seasonal tires, RV tires, ATV tires and more
- Strong, durable steel construction