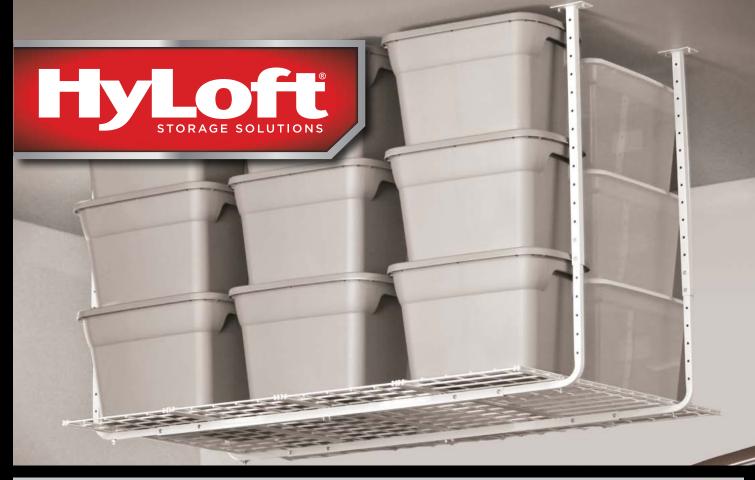

## 60 in. x 45 in. Adjustable Height Ceiling Storage Unit

The 60" x 45" Ceiling Storage Unit is great for the garage, basement, attic, closet, office or any other room that needs extra storage. Ideal for storing holiday decorations, luggage, coolers, sporting goods and other large, bulky items. Height adjustable from 31" to 41". All of the space-saving HyLoft<sup>®</sup> accessories can be used with this item. Made of durable steel with an attractive, scratch resistant powder coat finish in white. Holds up to 300 lbs. evenly distributed.

## **Product Information & Details**

- Holds up to 300 lbs. when evenly distributed
- The unit is height adjustable from 31" to 41" and fits almost any joist spacing
- Product design includes adjustability for easy installation on both flat and vaulted ceilings
- Ideal for storing holiday decorations, luggage, coolers, sporting goods and other large, bulky items