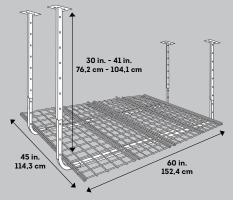

## 60 in. x 45 in. Adjustable Height Ceiling Storage Unit

The 60" x 45" Ceiling Storage Unit is great for the garage, basement, attic, closet, office or any other room that needs extra storage. Ideal for storing holiday decorations, luggage, coolers, sporting goods and other large, bulky items. Height adjustable from 31" to 41". All of the space-saving HyLoft<sup>®</sup> accessories can be used with this item. Made of durable steel with an attractive, scratch resistant powder coat finish in white. Holds up to 300 lbs. evenly distributed.

## **Product Information & Details**

- Holds up to 300 lbs. when evenly distributed
- The unit is height adjustable from 31" to 41" and fits almost any joist spacing
- Product design includes adjustability for easy installation on both flat and vaulted ceilings
- Ideal for storing holiday decorations, luggage, coolers, sporting goods and other large, bulky items