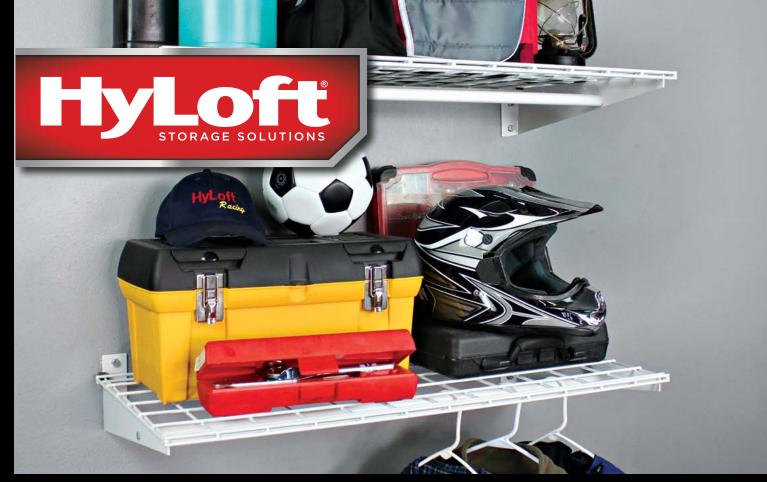

## 36 in. x 18 in. Wall Storage System

The 36" x 18" Wall Storage Unit makes the most of that unused wall space in the garage, closet, basement, laundry room, shed and more. Shelves can be installed stacked or side by side on finished or unfinished walls. Low-profile brackets increase storage area and removable clothing rod builds in versatility.

## Product Information & Details

- Holds up to 150 lbs.
- Easy one-person installation in about 10 minutes
- Made of rigit, all steel construction for superior durability
- The scratch-resistant power coated finish protects the product and keeps it looking great for years to come
- Unit comes with two shelves and two mounting brackets