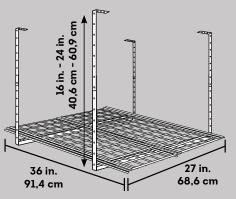

## **Product Information & Details**

- Holds up to 150 lbs. when evenly distributed
- The unit is height adjustable from 16" to 24" and fits almost any joist spacing
- Product design includes adjustability for easy installation on both flat and vaulted ceilings
- Easy one-person installation in less than 10 minutes
- Made of rigid, all steel construction for superior durability
- The scratch-resistant powder coat finish protects the product and keeps it looking great for years to come