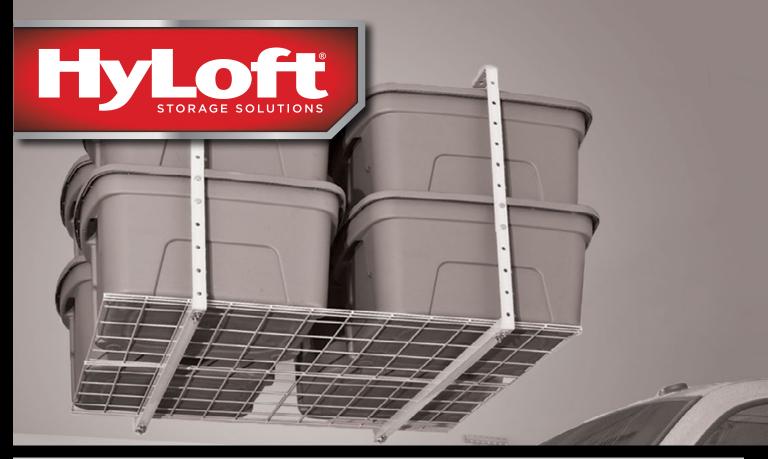

## 27 in. x 36 in. Express Ceiling Storage Unit

The 27" x 36" Express Ceiling Storage Unit is designed for use in tight spaces or in-home applications including laundry room, kitchen pantry, walk-in closet or any room that needs extra storage. Ideal for storing large, bulky items or seasonal items that you want to close at hand yet out of the way from your everyday household storage. Space-saving Hyloft<sup>®</sup> Add-on Hooks can be used with this item.

## **Product Information & Details**

- Holds up to 150 lbs. when evenly distributed
- The unit is height adjustable from 16" to 24" and fits almost any joist spacing
- Product design includes adjustability for easy installation on both flat and vaulted ceilings
- Easy one-person installation in less than 10 minutes
- Made of rigid, all steel construction for superior durability
- The scratch-resistant powder coat finish protects the product and keeps it looking great for years to come