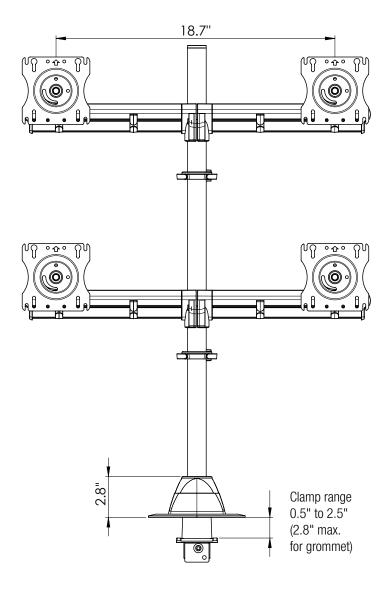

## Features & Benefits

Ideal for short desks, saves space

Load capacity of 20 lbs (per screen)

Supports 4 screens (2 on 2) with a maximum overall side to side width of 21" (per screen)

Cable management to keep all cables organized

Clamp and/or Grommet mount hardware included

Monitor mounting bracket, with Quick Connect, contains 75mm and 100mm hole patterns to comply with VESA standards

Finish - Silver

## Concerto Beam Mount 7900 series

Model Description

7945S Four Script

Four Screen Beam Mount (no extension arms), two on two, includes four Quick Connect Adapter Brackets, four 10" beam segments, 30" pole. Max 21" side to side screen width.