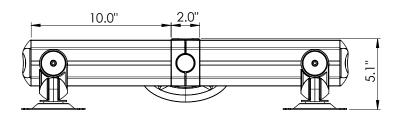

## Features & Benefits

Ideal for short desks, saves space

Load capacity of 20 lbs (per screen)

Supports 4 screens (2 on 2) with a maximum overall side to side width of 21" (per screen)

Cable management to keep all cables organized

## Concerto Beam Mount 7900 series

Model Description

7945S Four Script

Four Screen Beam Mount (no extension arms), two on two, includes four Quick Connect Adapter Brackets, four 10" beam segments, 30" pole. Max 21" side to side screen width.