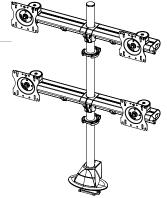

## Concerto

Ideal for short benches and workstations, it provides support for 4 monitors (2 on 2) without encroaching onto the desk, saving valuable space.

## Features & Benefits

Ideal for short desks, saves space

Load capacity of 20 lbs (per screen)

Supports 4 screens (2 on 2) with a maximum overall side to side width of 21" (per screen)

Cable management to keep all cables organized

## Concerto Beam Mount 7900 series

Model Description

7945S Four Script

Four Screen Beam Mount (no extension arms), two on two, includes four Quick Connect Adapter Brackets, four 10" beam segments, 30" pole. Max 21" side to side screen width.