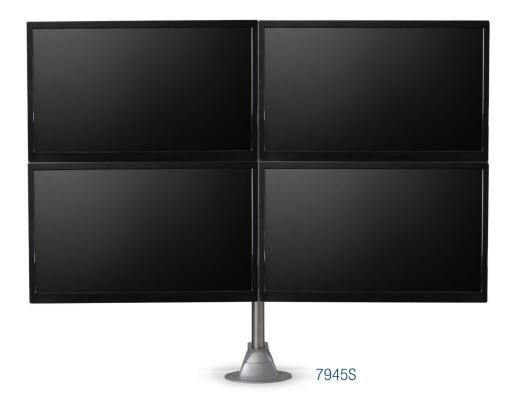

## Concerto

Ideal for short benches and workstations, it provides support for 4 monitors (2 on 2) without encroaching onto the desk, saving valuable space.

## Concerto Beam Mount 7900 series

Model Description

7945S Four Script

Four Screen Beam Mount (no extension arms), two on two, includes four Quick Connect Adapter Brackets, four 10" beam segments, 30" pole. Max 21" side to side screen width.