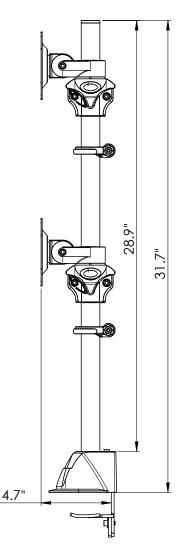

## Concerto

Ideal for short benches and workstations, it provides support for 4 monitors (2 on 2) without encroaching onto the desk, saving valuable space.

## Features & Benefits

Ideal for short desks, saves space

Load capacity of 20 lbs (per screen)

Supports 4 screens (2 on 2) with a maximum overall side to side width of 21" (per screen)

Cable management to keep all cables organized

Clamp and/or Grommet mount hardware included

Monitor mounting bracket, with Quick Connect, contains 75mm and 100mm hole patterns to comply with VESA standards

Finish - Silver

## Concerto Beam Mount 7900 series

Model Description

7945S Four Script

Four Screen Beam Mount (no extension arms), two on two, includes four Quick Connect Adapter Brackets, four 10" beam segments, 30" pole. Max 21" side to side screen width.