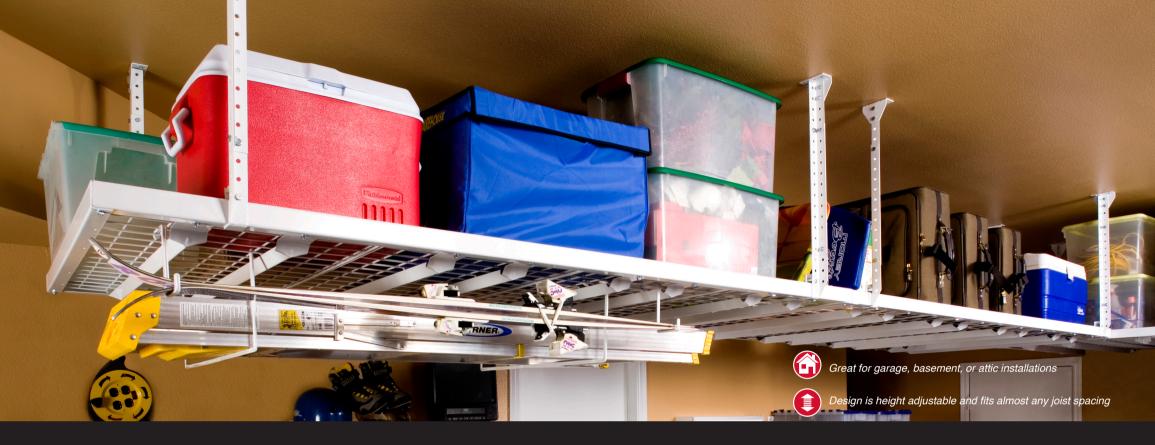

## **Super Pro Ceiling Storage**

HyLoft Super Pro Storage units are the versatile, expandable way to store those big, bulky items in the garage, basement, attic, walk-in closet or any room with space for storage.

Manufactured from heavy duty steel these units hold 300 lbs. or more each—up to 600 lbs. with the 96 in. x 48 in. unit. With height adjustment to custom fit almost any space, Super Pro units can be installed almost anywhere on finished or unfinished ceilings. Available in attractive white or hammertone powder coated finish that will last for years.

### Benefits of Installation

- Affordable way to turn unused ceiling space into storage space
- Heavy-duty design and construction provide storage for large, bulky items
- Versatile and height adjustable for installation anywhere, on finished or unfinished surface
- Largest unit measures 96 in.x 48 in. (8 ft. x 4 ft.) and holds up to 600 lbs.
- Improves value and marketability of your home
- Limited Lifetime Warranty