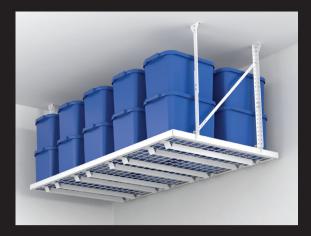

## **Super Pro Ceiling Storage**

HyLoft Super Pro Storage units are the versatile, expandable way to store those big, bulky items in the garage, basement, attic, walk-in closet or any room with space for storage.

Manufactured from heavy duty steel these units hold 300 lbs. or more each—up to 600 lbs. with the 96 in. x 48 in. unit. With height adjustment to custom fit almost any space, Super Pro units can be installed almost anywhere on finished or unfinished ceilings. Available in attractive white or hammertone powder coated finish that will last for years.

### Benefits of Installation

- Affordable way to turn unused ceiling space into storage space
- Heavy-duty design and construction provide storage for large, bulky items
- Versatile and height adjustable for installation anywhere, on finished or unfinished surface
- Largest unit measures 96 in.x 48 in. (8 ft. x 4 ft.) and holds up to 600 lbs.
- Improves value and marketability of your home
- Limited Lifetime Warranty