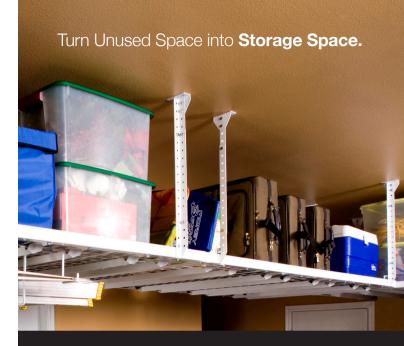

## **Super Pro Ceiling Storage**

HyLoft Super Pro Storage units are the versatile, expandable way to store those big, bulky items in the garage, basement, attic, walk-in closet or any room with space for storage.

Manufactured from heavy duty steel these units hold 300 lbs. or more each—up to 600 lbs. with the 96 in. x 48 in. unit. With height adjustment to custom fit almost any space, Super Pro units can be installed almost anywhere on finished or unfinished ceilings. Available in attractive white or hammertone powder coated finish that will last for years.

### Benefits of Installation

- Affordable way to turn unused ceiling space into storage space
- Heavy-duty design and construction provide storage for large, bulky items
- Versatile and height adjustable for installation anywhere, on finished or unfinished surface
- Largest unit measures 96 in.x 48 in. (8 ft. x 4 ft.) and holds up to 600 lbs.
- Improves value and marketability of your home
- Limited Lifetime Warranty