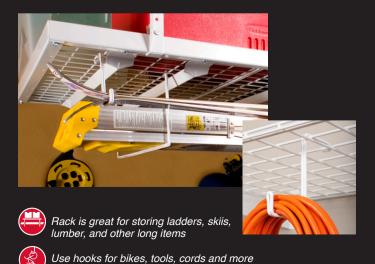

Easily connect multiple units for maximum storage

HyLoft Accessories maximize storage space with hooks and racks that offer endless ways to neatly store miscellaneous items off the floor. Hang and store ladders, lawn tools, lumber, bikes, bags, extension cords and more.