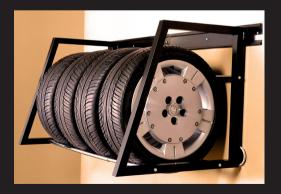

The Heavy-Duty TireLoft™ Multi-Tire Storage Unit stores all types of auto and truck tires and seasonal or recreational tires, ATV tires, race tires and wheels. Constructed of durable steel the TireLoft holds up to 400 lbs. and features adjustable support frames and telescoping chrome tubes to accommodate various tire sizes.

Adjustable width of 34 in. to 58 in.

Store up to 4 full-size tires