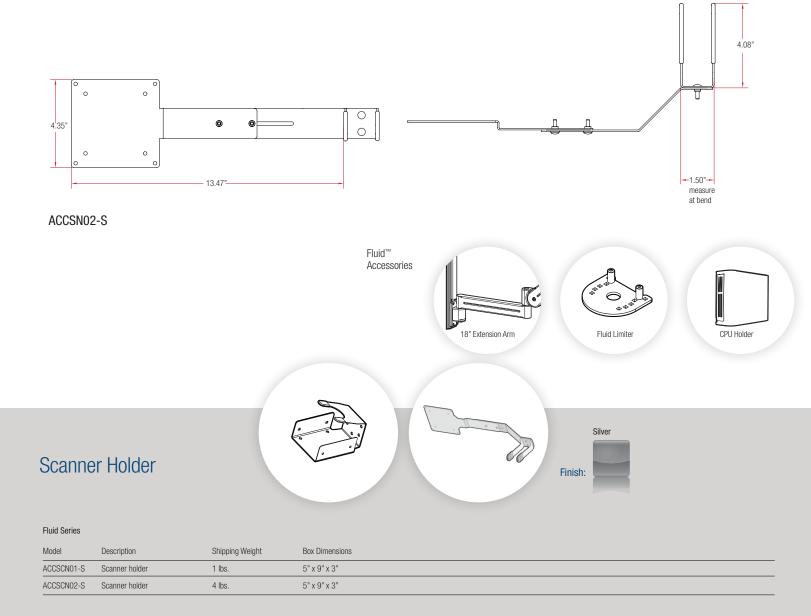

## Scanner Holder

## **BUILT FOR LIFE**

- · Anodized aluminium construction ensures maximum durability
- · Scanner with point of care access prevents workflow interruption

ACCSN01-S

2700 Oak Industrial Dr. NE Grand Rapids, MI 49505-6026 USA 1.800.253.1561 | 616.459.3311 Fax: 877.636.3290 www.kv.com Knape & Vogt Waterloo - 501 Manitou Drive, Kitchener Ontario, Canada N2C 1L2 1.866.521.8028 | 1.519.748.5060 Fax 519.748.4783 www.healthcare.kv.com