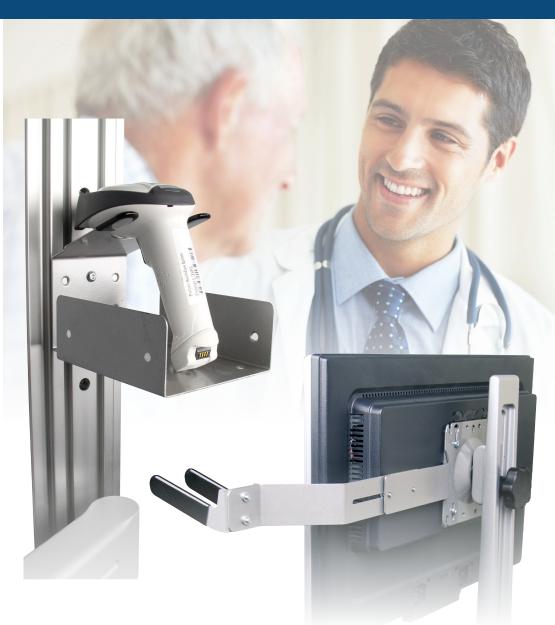

## Scanner Holder

## INTELLIGENTLY DESIGNED

- Universal scanner holders are compatible with all Fluid, Fusion and CX series of products
- Optional Vesa or track mounted units ensure scanners are easily accessible and do not interfere with work flow

## **INSTALLS IN MINUTES**

- Easy, effortless one step installation
- · Complete mounting hardware is supplied resulting in seamless integration to the monitor or track

## **BUILT FOR LIFE**

- · Anodized aluminium construction ensures maximum durability
- · Scanner with point of care access prevents workflow interruption

ACCSN01-S

2700 Oak Industrial Dr. NE Grand Rapids, MI 49505-6026 USA 1.800.253.1561 | 616.459.3311 Fax: 877.636.3290 www.kv.com Knape & Vogt Waterloo - 501 Manitou Drive, Kitchener Ontario, Canada N2C 1L2 1.866.521.8028 | 1.519.748.5060 Fax 519.748.4783 www.healthcare.kv.com