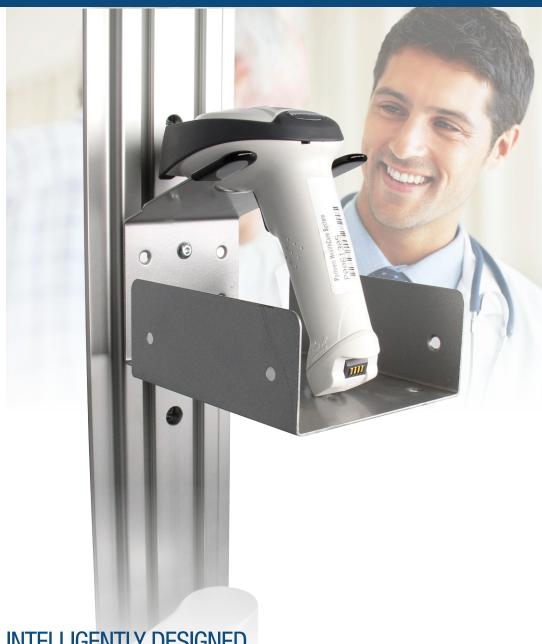

# **INTELLIGENTLY DESIGNED**

- Universal scanner holder is compatible with Fluid, CX and RX series of products
- Scanner accessible without interfering with the work surface
- Dedicated placement of the scanner holder makes using the scanner easy for end users

# Scanner Holder