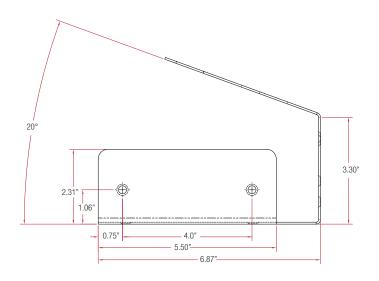

# **INSTALLS IN MINUTES**

- Easy, effortless one step installation
- Complete mounting hardware is supplied resulting in seamless integration to the track
- Forked design is angled to prevent slipage and to keep the scanner secure

#### **BUILT FOR LIFE**

- Anodized aluminium construction ensures maximum durability
- · Scanner with point of care access prevents workflow interruption