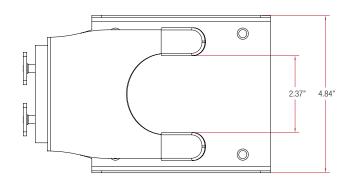

# **INSTALLS IN MINUTES**

- Easy, effortless one step installation
- Complete mounting hardware is supplied resulting in seamless integration to the track
- Forked design is angled to prevent slipage and to keep the scanner secure