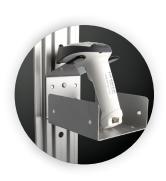

# Scanner Holder

# **INTELLIGENTLY DESIGNED**

- Universal scanner holder is compatible with Fluid, CX and RX series of products
- Scanner accessible without interfering with the work surface
- Dedicated placement of the scanner holder makes using the scanner easy for end users

# **INSTALLS IN MINUTES**

- Easy, effortless one step installation
- Complete mounting hardware is supplied resulting in seamless integration to the track
- Forked design is angled to prevent slipage and to keep the scanner secure

#### **BUILT FOR LIFE**

- Anodized aluminium construction ensures maximum durability
- · Scanner with point of care access prevents workflow interruption