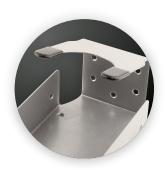

# Scanner Holder

# **INSTALLS IN MINUTES**

- Easy, effortless one step installation
- Complete mounting hardware is supplied resulting in seamless integration to the track
- Forked design is angled to prevent slipage and to keep the scanner secure

#### **BUILT FOR LIFE**

- Anodized aluminium construction ensures maximum durability
- · Scanner with point of care access prevents workflow interruption