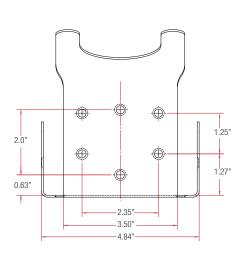

# **INSTALLS IN MINUTES**

- Easy, effortless one step installation
- Complete mounting hardware is supplied resulting in seamless integration to the track
- Forked design is angled to prevent slipage and to keep the scanner secure