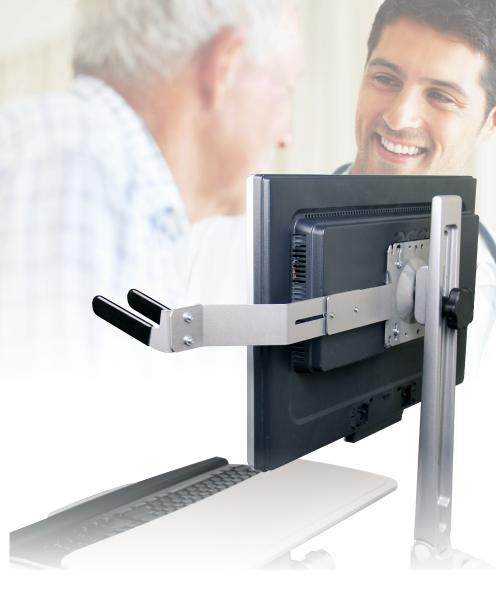

## Scanner Holder

## **INTELLIGENTLY DESIGNED**

- Universal scanner holder is compatible with all VESA monitors
- Scanner accessible without interfering with the work surface
- Dedicated placement of the scanner holder makes using the scanner easy for end users

## **INSTALLS IN MINUTES**

- Easy, effortless one step installation
- · Complete mounting hardware is supplied resulting in seamless integration to the monitor
- Forked design is angled to prevent slipage and to keep the scanner secure

## **BUILT FOR LIFE**

- Anodized aluminium construction ensures maximum durability
- Scanner with point of care access prevents workflow interruption

2700 Oak Industrial Dr. NE Grand Rapids, MI 49505-6026 USA 1.800.253.1561 | 616.459.3311 Fax: 877.636.3290 www.kv.com Knape & Vogt Waterloo - 501 Manitou Drive, Kitchener Ontario, Canada N2C 1L2 1.866.521.8028 | 1.519.748.5060 Fax 519.748.4783 www.healthcare.kv.com