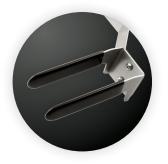

## **INSTALLS IN MINUTES**

- Easy, effortless one step installation
- · Complete mounting hardware is supplied resulting in seamless integration to the monitor
- Forked design is angled to prevent slipage and to keep the scanner secure