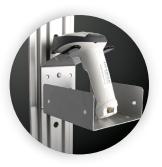

## Scanner Holder

## **INTELLIGENTLY DESIGNED**

- Universal scanner holder is compatible with all VESA monitors
- Scanner accessible without interfering with the work surface
- Dedicated placement of the scanner holder makes using the scanner easy for end users

## **INSTALLS IN MINUTES**

- Easy, effortless one step installation
- · Complete mounting hardware is supplied resulting in seamless integration to the monitor
- Forked design is angled to prevent slipage and to keep the scanner secure

## **BUILT FOR LIFE**

- Anodized aluminium construction ensures maximum durability
- Scanner with point of care access prevents workflow interruption

2700 Oak Industrial Dr. NE Grand Rapids, MI 49505-6026 USA 1.800.253.1561 | 616.459.3311 Fax: 877.636.3290 www.kv.com Knape & Vogt Waterloo - 501 Manitou Drive, Kitchener Ontario, Canada N2C 1L2 1.866.521.8028 | 1.519.748.5060 Fax 519.748.4783 www.healthcare.kv.com