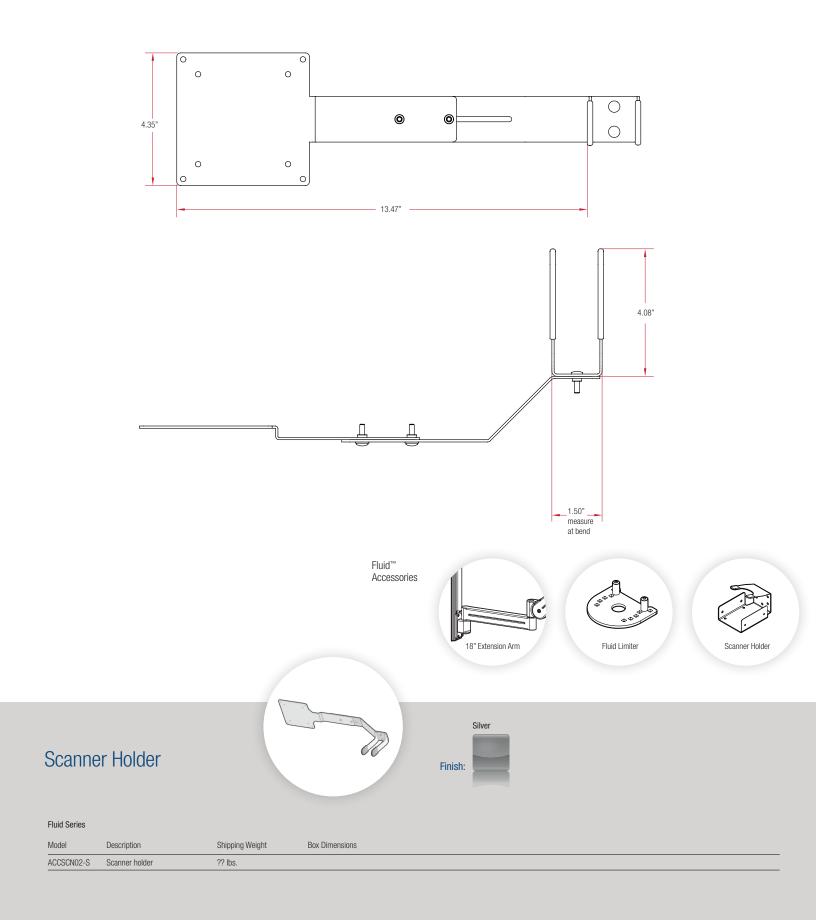

## Scanner Holder

## **INTELLIGENTLY DESIGNED**

- Universal scanner holder is compatible with all VESA monitors
- Scanner accessible without interfering with the work surface
- Dedicated placement of the scanner holder makes using the scanner easy for end users

## **INSTALLS IN MINUTES**

- Easy, effortless one step installation
- · Complete mounting hardware is supplied resulting in seamless integration to the monitor
- Forked design is angled to prevent slipage and to keep the scanner secure

## **BUILT FOR LIFE**

- Anodized aluminium construction ensures maximum durability
- Scanner with point of care access prevents workflow interruption

2700 Oak Industrial Dr. NE Grand Rapids, MI 49505-6026 USA 1.800.253.1561 | 616.459.3311 Fax: 877.636.3290 www.kv.com Knape & Vogt Waterloo - 501 Manitou Drive, Kitchener Ontario, Canada N2C 1L2 1.866.521.8028 | 1.519.748.5060 Fax 519.748.4783 www.healthcare.kv.com