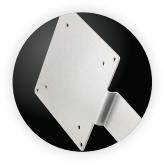

## **INTELLIGENTLY DESIGNED**

- Universal scanner holder is compatible with all VESA monitors
- Scanner accessible without interfering with the work surface
- Dedicated placement of the scanner holder makes using the scanner easy for end users

## **INSTALLS IN MINUTES**

- Easy, effortless one step installation
- · Complete mounting hardware is supplied resulting in seamless integration to the monitor
- Forked design is angled to prevent slipage and to keep the scanner secure