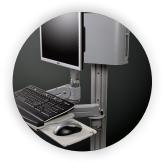

# Wall Track

# INTELLIGENTLY DESIGNED

- Interchangeable track is compatible with Fluid, CX and RX series of products
- Optional lengths allow for additional accessories or peripherals to be adjustable in position
- Supplied with a track management cover to conceal all wires and cables