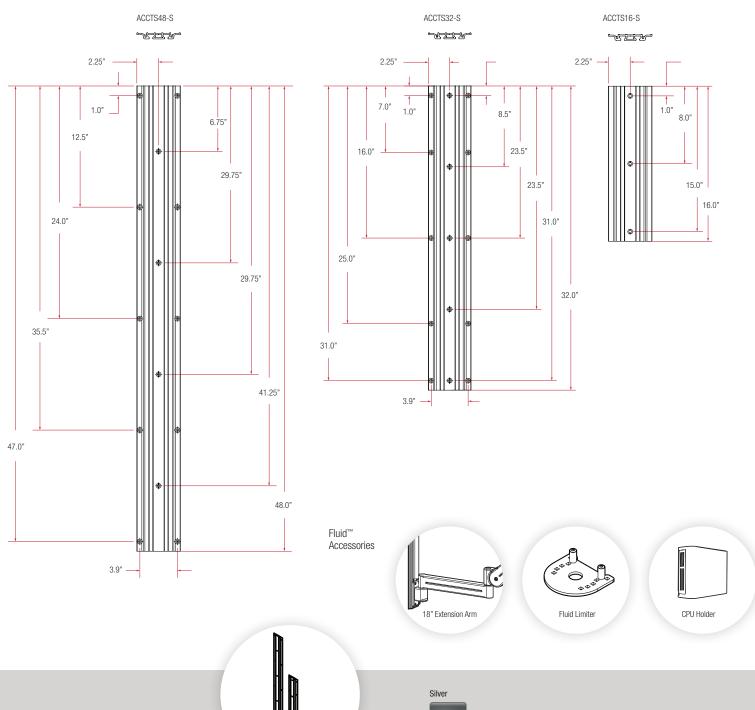

#### Wall Track

#### Fluid Series

| Model     | Description     | Shipping Weight | Box Dimensions      | Track Length |
|-----------|-----------------|-----------------|---------------------|--------------|
| ACCTS16-S | Universal Track | 7 lbs.          | 4.0" x 5.0" x 35.0" | 16"          |
| ACCTS32-S | Universal Track | 10 lbs.         | 4.0" x 5.0" x 35.0" | 32"          |
| ACCTS48-S | Universal Track | 13 lbs.         | 4.0" x 5.0" x 50.0" | 48"          |
|           |                 |                 |                     |              |