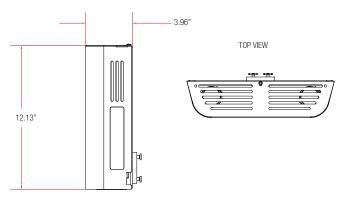

#### ACCSTCPU51-S

#### **CPU Holders**

| Model                                  | Width Adjustment                              | Weight  | Storage |
|----------------------------------------|-----------------------------------------------|---------|---------|
| ACCSTCPU81-S<br>Shipping weight: 14 I  | 4-5.5"<br>bs. Box dimensions: 21" x 17" x 11" | 14 lbs. | Fixed   |
| ACCSTCPU61-S<br>Shipping weight: 7 lbs | 4.5-8"<br>s. Box dimensions: 5" x 9" x 13"    | 8 lbs.  | Fixed   |
| ACCSTCPU51-S<br>Shipping weight: 7 lbs | 1.25-4"<br>s. Box dimensions: 5" x 9" x 13"   | 7 lbs.  | Fixed   |