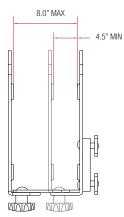

#### **CPU Holders**

| Model                                  | Width Adjustment                              | Weight  | Storage |
|----------------------------------------|-----------------------------------------------|---------|---------|
| ACCSTCPU81-S<br>Shipping weight: 14 I  | 4-5.5"<br>bs. Box dimensions: 21" x 17" x 11" | 14 lbs. | Fixed   |
| ACCSTCPU61-S<br>Shipping weight: 7 lbs | 4.5-8"<br>s. Box dimensions: 5" x 9" x 13"    | 8 lbs.  | Fixed   |
| ACCSTCPU51-S<br>Shipping weight: 7 lbs | 1.25-4"<br>s. Box dimensions: 5" x 9" x 13"   | 7 lbs.  | Fixed   |