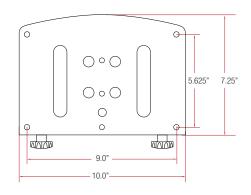

#### **CPU Holders**

| Model                                  | Width Adjustment                              | Weight  | Storage |
|----------------------------------------|-----------------------------------------------|---------|---------|
| ACCSTCPU81-S<br>Shipping weight: 14 I  | 4-5.5"<br>bs. Box dimensions: 21" x 17" x 11" | 14 lbs. | Fixed   |
| ACCSTCPU61-S<br>Shipping weight: 7 lbs | 4.5-8"<br>s. Box dimensions: 5" x 9" x 13"    | 8 lbs.  | Fixed   |
| ACCSTCPU51-S<br>Shipping weight: 7 lbs | 1.25-4"<br>s. Box dimensions: 5" x 9" x 13"   | 7 lbs.  | Fixed   |