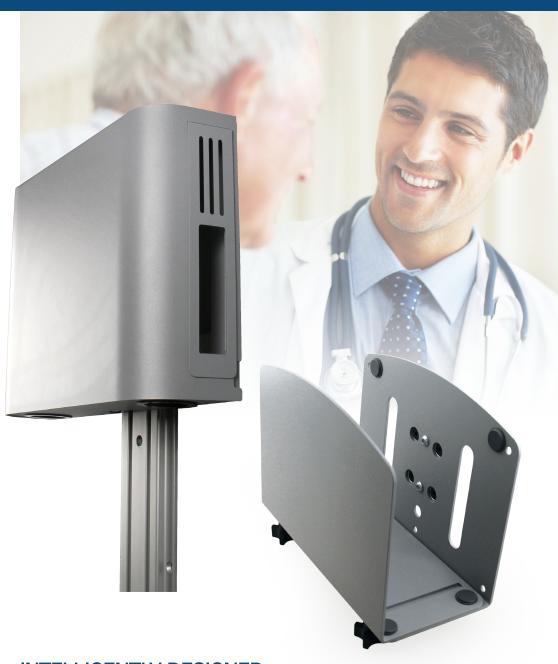

# **CPU Holders**

#### ACCSTCPU51-S

#### **CPU Holders**

| Model                                  | Width Adjustment                              | Weight  | Storage |
|----------------------------------------|-----------------------------------------------|---------|---------|
| ACCSTCPU81-S<br>Shipping weight: 14 I  | 4-5.5"<br>bs. Box dimensions: 21" x 17" x 11" | 14 lbs. | Fixed   |
| ACCSTCPU61-S<br>Shipping weight: 7 lbs | 4.5-8"<br>s. Box dimensions: 5" x 9" x 13"    | 8 lbs.  | Fixed   |
| ACCSTCPU51-S<br>Shipping weight: 7 lbs | 1.25-4"<br>s. Box dimensions: 5" x 9" x 13"   | 7 lbs.  | Fixed   |