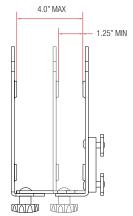

#### ACCSTCPU51-S

#### **CPU Holders**

| Model                                  | Width Adjustment                              | Weight  | Storage |
|----------------------------------------|-----------------------------------------------|---------|---------|
| ACCSTCPU81-S<br>Shipping weight: 14 I  | 4-5.5"<br>bs. Box dimensions: 21" x 17" x 11" | 14 lbs. | Fixed   |
| ACCSTCPU61-S<br>Shipping weight: 7 lbs | 4.5-8"<br>s. Box dimensions: 5" x 9" x 13"    | 8 lbs.  | Fixed   |
| ACCSTCPU51-S<br>Shipping weight: 7 lbs | 1.25-4"<br>s. Box dimensions: 5" x 9" x 13"   | 7 lbs.  | Fixed   |