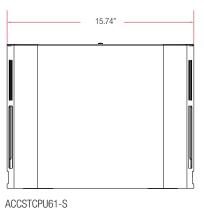

#### **CPU Holders**

| Model                                  | Width Adjustment                              | Weight  | Storage |
|----------------------------------------|-----------------------------------------------|---------|---------|
| ACCSTCPU81-S<br>Shipping weight: 14 I  | 4-5.5"<br>bs. Box dimensions: 21" x 17" x 11" | 14 lbs. | Fixed   |
| ACCSTCPU61-S<br>Shipping weight: 7 lbs | 4.5-8"<br>s. Box dimensions: 5" x 9" x 13"    | 8 lbs.  | Fixed   |
| ACCSTCPU51-S<br>Shipping weight: 7 lbs | 1.25-4"<br>s. Box dimensions: 5" x 9" x 13"   | 7 lbs.  | Fixed   |