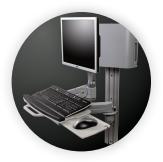

# **CPU Holders**

## INTELLIGENTLY DESIGNED

- Each unit designed for optimal access and stability measures to ensure equipment remains secure
- Streamline and adjustable to be compatible with the majority of systems on the market

#### **INSTALLS IN MINUTES**

- Ships fully assembled resulting in minimal aftersale installation costs and reduced downtime for critical care areas
- Easily installed direct to wall track at any desired position