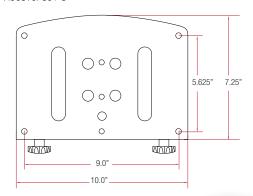

#### ACCSTCPU51-S

#### **CPU Holders**

| Model                                  | Width Adjustment                              | Weight  | Storage |
|----------------------------------------|-----------------------------------------------|---------|---------|
| ACCSTCPU81-S<br>Shipping weight: 14 I  | 4-5.5"<br>bs. Box dimensions: 21" x 17" x 11" | 14 lbs. | Fixed   |
| ACCSTCPU61-S<br>Shipping weight: 7 lbs | 4.5-8"<br>s. Box dimensions: 5" x 9" x 13"    | 8 lbs.  | Fixed   |
| ACCSTCPU51-S<br>Shipping weight: 7 lbs | 1.25-4"<br>s. Box dimensions: 5" x 9" x 13"   | 7 lbs.  | Fixed   |