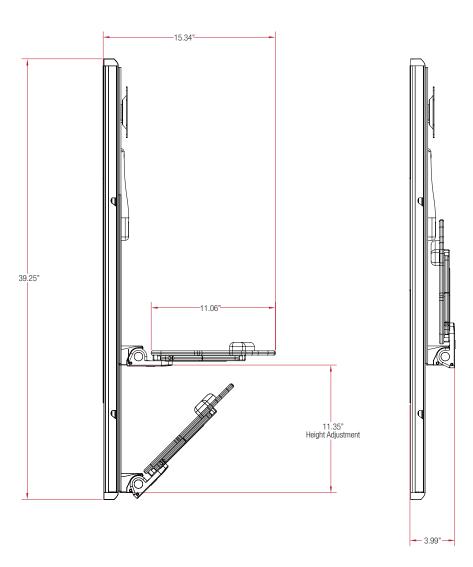

ation remains in compact storage position when not in use

## Installs in Minutes

- Ships pre-assembled resulting in minimal after sale installation costs and reduced "down time" for critical care areas
- Complete mounting hardware is supplied resulting in seamless integration into multiple mounting surfaces
- Quick connect VESA adapter allows for single person integrations and portrait to landscape preferences

## Built for Life

- Designed for long term dependability, within varying EMR implementations and adaptations, maximizing return on investment
- Maintains high infection control standards with durable anti-microbial agents incorporated into all contact surfaces
- Manufactured of steel, aluminum and high density polyethylene materials supporting high performance long-term usage