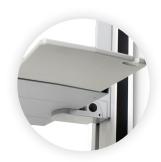

## Intelligently Designed

- Actuator handle, allows for effortless adjustments, optimizing workflow efficiencies while sitting or standing
- OSHPD approved, ensuring installations meet local building codes and infrastructure requirements
- Auto retracting keyboard mechanism ensures workstation remains in compact storage position when not in use