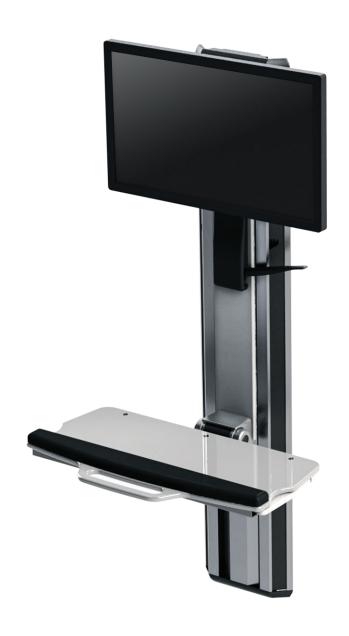

## Fusion Slim Workstation

## Intelligently Designed

- Actuator handle, allows for effortless adjustments, optimizing workflow efficiencies while sitting or standing
- OSHPD approved, ensuring installations meet local building codes and infrastructure requirements
- Auto retracting keyboard mechanism ensures workstation remains in compact storage position when not in use

## Installs in Minutes

- Ships pre-assembled resulting in minimal after sale installation costs and reduced "down time" for critical care areas
- Complete mounting hardware is supplied resulting in seamless integration into multiple mounting surfaces
- Quick connect VESA adapter allows for single person integrations and portrait to landscape preferences

## Built for Life

- Designed for long term dependability, within varying EMR implementations and adaptations, maximizing return on investment
- Maintains high infection control standards with durable anti-microbial agents incorporated into all contact surfaces
- Manufactured of steel, aluminum and high density polyethylene materials supporting high performance long-term usage