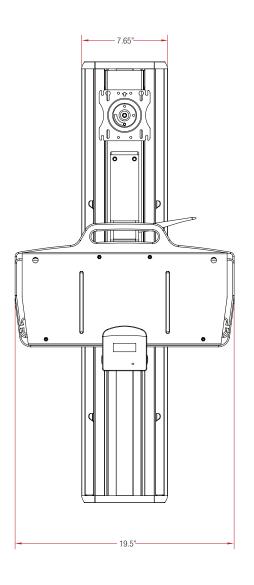

station remains in compact storage position when not in use

## Installs in Minutes

- Ships pre-assembled resulting in minimal after sale installation costs and reduced "down time" for critical care areas
- Complete mounting hardware is supplied resulting in seamless integration into multiple mounting surfaces
- Quick connect VESA adapter allows for single person integrations and portrait to landscape preferences

## Built for Life

- Designed for long term dependability, within varying EMR implementations and adaptations, maximizing return on investment
- Maintains high infection control standards with durable anti-microbial agents incorporated into all contact surfaces
- Manufactured of steel, aluminum and high density polyethylene materials supporting high performance long-term usage