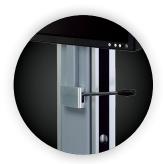

### INTELLIGENTLY DESIGNED

- · Actuator handle, allows for effortless adjustments, optimizing workflow efficiencies while sitting or standing
- OSHPD approved, ensuring installations meet local building codes and infrastructure requirements
- · Auto retracting keyboard mechanism ensures workstation remains in compact storage position when not in use