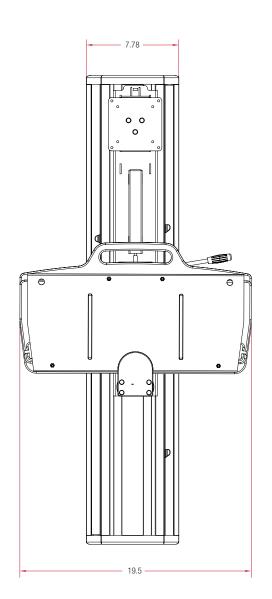

#### Fluid Series

| Model      | LCD Height Adjustment | LCD Max Weight | LCD Rotation | LCD Pivot | LCD Tilt Range | Mounting Standard |
|------------|-----------------------|----------------|--------------|-----------|----------------|-------------------|
| FXTMF080-S | 12"                   | 7 - 15lbs.     | 0°           | 00        | 00             | VESA 75mm/100mm   |