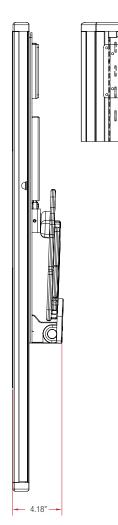

#### Fluid Series

| Model      | LCD Height Adjustment | LCD Max Weight | LCD Rotation | LCD Pivot | LCD Tilt Range | Mounting Standard |
|------------|-----------------------|----------------|--------------|-----------|----------------|-------------------|
| FXTMF080-S | 12"                   | 7 - 15lbs.     | 0°           | 00        | 00             | VESA 75mm/100mm   |