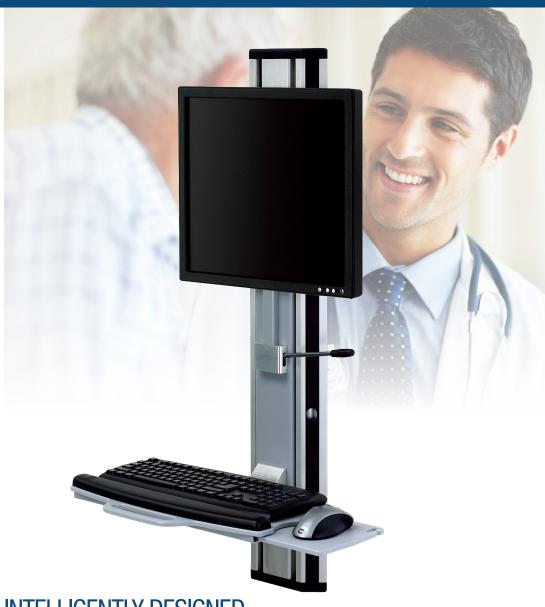

## **Fusion Workstation**

### INTELLIGENTLY DESIGNED

- · Actuator handle, allows for effortless adjustments, optimizing workflow efficiencies while sitting or standing
- OSHPD approved, ensuring installations meet local building codes and infrastructure requirements
- · Auto retracting keyboard mechanism ensures workstation remains in compact storage position when not in use