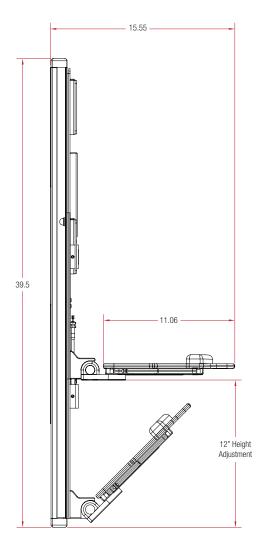

#### Fluid Series

| Model      | LCD Height Adjustment | LCD Max Weight | LCD Rotation | LCD Pivot | LCD Tilt Range | Mounting Standard |
|------------|-----------------------|----------------|--------------|-----------|----------------|-------------------|
| FXTMF080-S | 12"                   | 7 - 15lbs.     | 0°           | 00        | 00             | VESA 75mm/100mm   |