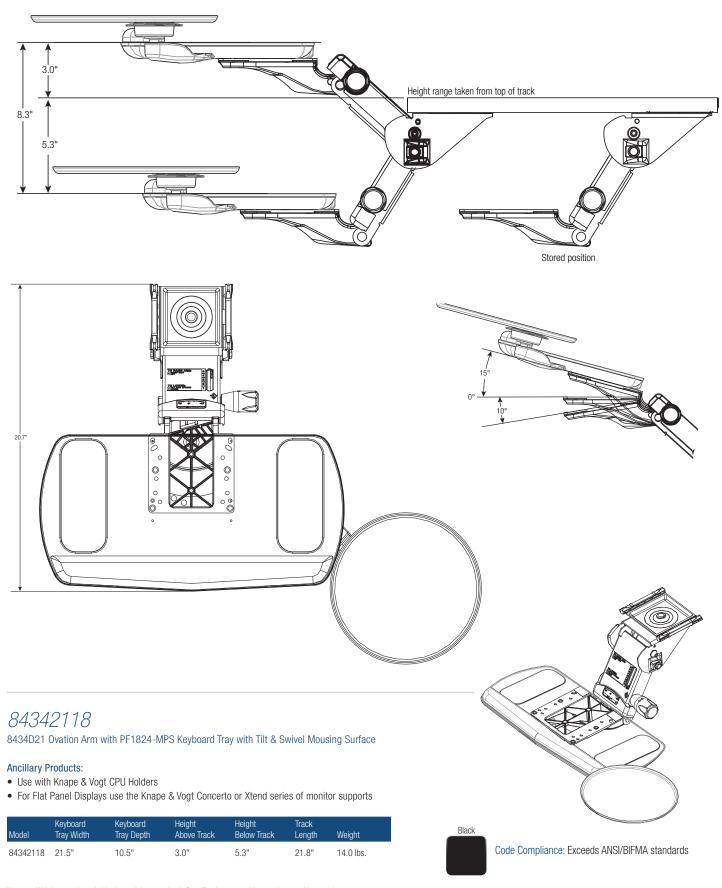

84342118 (8434D21 & PF1824-MPS)

## 84342118

8434D21 Ovation Arm with PF1824-MPS Keyboard Tray with Tilt & Swivel Mousing Surface

| Features                                                                                                 | Benefits                                                                              |
|----------------------------------------------------------------------------------------------------------|---------------------------------------------------------------------------------------|
| Ovation arm with Lift-n-Lock™ height adjustment<br>& Dial Tilt feature for keyboard tray tilt adjustment | Knob-less/lever-less height adjustment with smooth Dial Tilt adjustment for tray tilt |
| Height and tilt gauges for precise tray placement                                                        | Allows ergonomic repeatable user placement                                            |
| 21.8" long glide storage track                                                                           | Smooth total storage under desk surface                                               |
| 21.5" W x 10.5" D rugged ABS tray assembly with removable padded palm rest and anti-slip pads $$         | Ample room for keyboard with removable palm rest for ergonomic comfort                |
| 10" Diameter removable omni-directional mousing surface                                                  | Allows for tilt, swivel and ambidextrous mousing                                      |
| Comes with all mounting hardware for track and keyboard tray mounting                                    | Easy assembly of product and simple attachment to desk, with basic tools              |
| Rugged construction                                                                                      | Manufactured in the USA. Tested to ANSI/BIFMA Standards.                              |