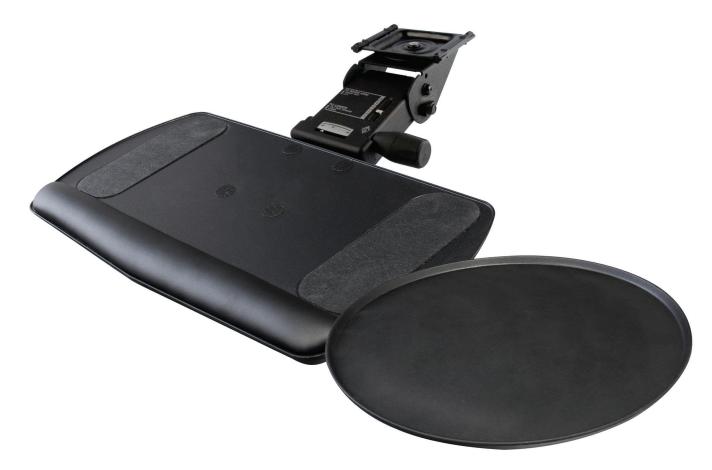

## 84342118

8434D21 Ovation Arm with PF1824-MPS Keyboard Tray with Tilt & Swivel Mousing Surface

| Features                                                                                                 | Benefits                                                                              |
|----------------------------------------------------------------------------------------------------------|---------------------------------------------------------------------------------------|
| Ovation arm with Lift-n-Lock™ height adjustment<br>& Dial Tilt feature for keyboard tray tilt adjustment | Knob-less/lever-less height adjustment with smooth Dial Tilt adjustment for tray tilt |
| Height and tilt gauges for precise tray placement                                                        | Allows ergonomic repeatable user placement                                            |
| 21.8" long glide storage track                                                                           | Smooth total storage under desk surface                                               |
| 21.5" W x 10.5" D rugged ABS tray assembly with removable padded palm rest and anti-slip pads $$         | Ample room for keyboard with removable palm rest for ergonomic comfort                |
| 10" Diameter removable omni-directional mousing surface                                                  | Allows for tilt, swivel and ambidextrous mousing                                      |
| Comes with all mounting hardware for track and keyboard tray mounting                                    | Easy assembly of product and simple attachment to desk, with basic tools              |
| Rugged construction                                                                                      | Manufactured in the USA. Tested to ANSI/BIFMA Standards.                              |