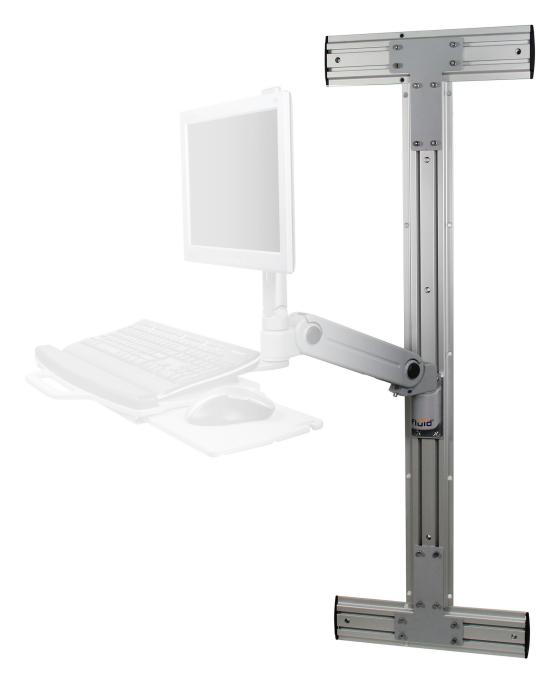

# Dual Stud Spanning Wall Track

## Intelligently Designed

- Allows for optimal location placement
- Dual contact points ensure product remains securely attached
- Use in conjunction with any Fluid<sup>™</sup> or CX configuration

## Dual Stud Spanning Wall Track

| Model                                                           | OPM# | Width | Height | Distance Between<br>Mounting Holes | Finish |
|-----------------------------------------------------------------|------|-------|--------|------------------------------------|--------|
| 11113S                                                          | 1811 | 18.0" | 10.5"  | 16.0"                              | Silver |
| Shipping weight: 10 lbs. Box dimensions: 18" x 10-3/8" x 2-3/8" |      |       |        |                                    |        |