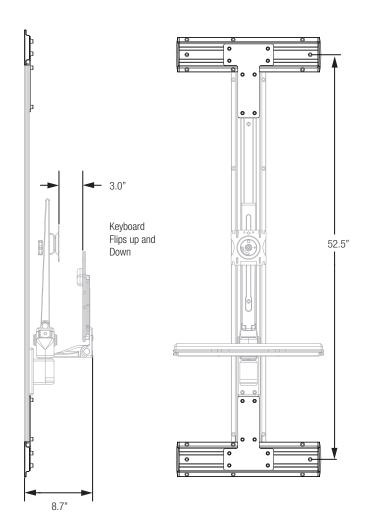

# Dual Stud Spanning Wall Track









## Intelligently Designed

- Allows for optimal location placement
- Dual contact points ensure product remains securely attached
- Use in conjunction with any Fluid<sup>™</sup> or CX configuration

#### Installs in Minutes

- Installed on external surfaces, omits the need to cut into wall for backing or structural supports
- Quick connecting components ensure effortless and simple installation
- Toggler hardware is provided for convenience

### Built for Life

- Designed for long term durability maximizing return on investment
- Modular in design and assembly to easily accommodate fluctuations in requirements
- Manufactured of anodized aluminum and steel which supports high performance, and long term use









Fluid Limiter





## Dual Stud Spanning Wall Track

| Model                                                           | OPM# | Width | Height | Distance Between<br>Mounting Holes | Finish |
|-----------------------------------------------------------------|------|-------|--------|------------------------------------|--------|
| 11113S                                                          | 1811 | 18.0" | 10.5"  | 16.0"                              | Silver |
| Shipping weight: 10 lbs. Box dimensions: 18" x 10-3/8" x 2-3/8" |      |       |        |                                    |        |

\*All dimensions are in inches for reference only.