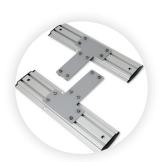

# Dual Stud Spanning Wall Track

## Intelligently Designed

- Allows for optimal location placement
- Dual contact points ensure product remains securely attached
- Use in conjunction with any Fluid<sup>™</sup> or CX configuration

### Built for Life

- Designed for long term durability maximizing return on investment
- Modular in design and assembly to easily accommodate fluctuations in requirements
- Manufactured of anodized aluminum and steel which supports high performance, and long term use