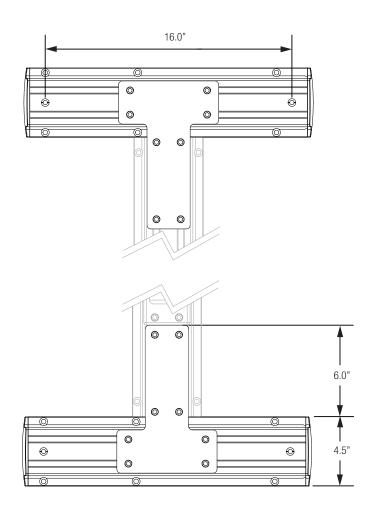

## Dual Stud Spanning Wall Track

| Model                                                           | OPM# | Width | Height | Distance Between<br>Mounting Holes | Finish |
|-----------------------------------------------------------------|------|-------|--------|------------------------------------|--------|
| 11113S                                                          | 1811 | 18.0" | 10.5"  | 16.0"                              | Silver |
| Shipping weight: 10 lbs. Box dimensions: 18" x 10-3/8" x 2-3/8" |      |       |        |                                    |        |

\*All dimensions are in inches for reference only.