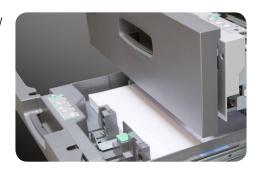

## Market Need:

 Low profile sliding system that operates smoothly and quietly that provides full access to copy machine drawer contents

## **Design Challenges:**

- Full access to drawer contents
- Smooth, guiet operation
- Ease of installation

## **KV Solution:**

Features incorporated into copy machine slides include:

- Full access to drawer contents with full to over-travel slide extension
- Precision roll forming and ball bearing technology
- Lever or pull finger disconnect release feature
- Hole pattern attachment method
- RoHS Compliant