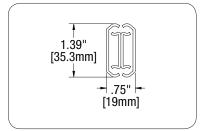

# Copy Machines

## Market Need:

 Low profile sliding system that operates smoothly and quietly that provides full access to copy machine drawer contents

## **Design Challenges:**

- Full access to drawer contents
- Smooth, guiet operation
- Ease of installation

## **KV Solution:**

Features incorporated into copy machine slides include:

- Full access to drawer contents with full to over-travel slide extension
- Precision roll forming and ball bearing technology
- Lever or pull finger disconnect release feature
- Hole pattern attachment method
- RoHS Compliant





- 27mm (1.06") tall
- 19.1mm (.75") wide
- 3 member slide

### Download Profile



- 35.3mm (1.39") tall
- 19mm (.75") wide
- 3 member slide

#### Download Profile



- 46.7mm (1.84") tall
- 12.7mm (.50") wide
- 3 member slide

### Download Profile