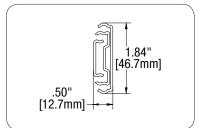

#### Download Profile

- 46.7mm (1.84") tall
- 12.7mm (.50") wide
- 3 member slide