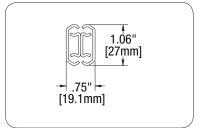

# Copy Machines

## Market Need:

 Low profile sliding system that operates smoothly and quietly that provides full access to copy machine drawer contents

## **Design Challenges:**

- Full access to drawer contents
- Smooth, guiet operation
- Ease of installation

## **KV Solution:**

Features incorporated into copy machine slides include:

- Full access to drawer contents with full to over-travel slide extension
- Precision roll forming and ball bearing technology
- Lever or pull finger disconnect release feature
- Hole pattern attachment method
- RoHS Compliant





- 27mm (1.06") tall
- 19.1mm (.75") wide
- 3 member slide

### Download Profile



- 35.3mm (1.39") tall
- 19mm (.75") wide
- 3 member slide

#### Download Profile



- 46.7mm (1.84") tall
- 12.7mm (.50") wide
- 3 member slide

### Download Profile