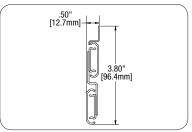

- 96.4mm (3.80") tall
- 3 member full or over extension
- 12.7mm (.50") wide
- Up to 150 lbs. load rating **Download Profile**