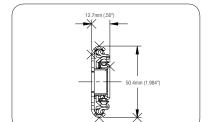

- 49.4mm (1.95") tall
- 3 member full or over extension
- 12.7mm (.50") wide
- Up to 125 lbs. load rating **Download Profile**

- 50.4mm (1.984") tall
- 3 members full or over extension
- 12.7mm (.50") wide
- Up to 150 lbs. load rating