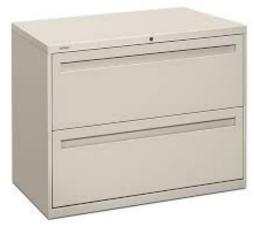

## Credenza/Lateral File Drawer

## Market Need:

Access to files and documents in 30" – 36" wide drawers 12"–15" tall with up to 150 lbs. weight load