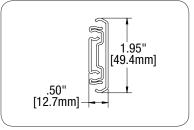

- 49.4mm (1.95") tall
- 3 member full or over extension
- 12.7mm (.50") wide
- Up to 125 lbs. load rating **Download Profile**

- 50.4mm (1.984") tall
- 3 members full or over extension
- 12.7mm (.50") wide
- Up to 150 lbs. load rating