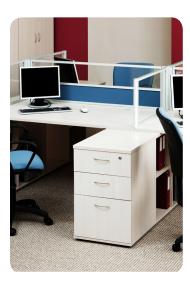

# File Drawer

## **Market Need:**

 Access to files and documents in 15-18" wide pedestals 12-15" tall with up to 100 lb. weight load

# **Design Challenges:**

- Access to drawer content
- Effective closure
- Simple attachment methods
- Smooth and quiet operation

## **KV Solution:**

Sliding system that is right-sized for the application. Slide features incorporated into a design like this include:

- Slide travel from full to over-travel
- Hold in detent
- · Wood hole pattern or metal attachment features
- Bumpers and stops to reduce noise
- Soft-close or push to open mechanisms
- Anti-tilt mechanism for storage tower applications
- Security lock integration
- Black or Zinc finish