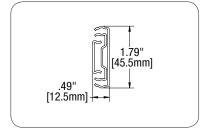

- 45.5mm (1.79") tall
- 3 members partial to over extension
- 12.5mm (.49") wide

#### Download Profile