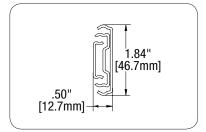

#### Download Profile

- 46.7mm (1.84") tall
- 3 member partial to over extension
- 12.7mm (.50") wide

#### Download Profile