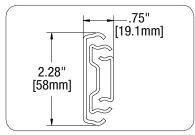

### Download Profile

- 58mm (2.28") tall
- 3 members full or over extension
- 19.1(.75") wide