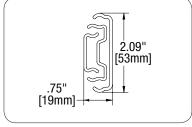

# Lateral File

# **Market Need:**

 Access to dense storage of documents in drawers up to 48" wide and 12-15" tall with weight load up to 200 lbs.

# **Design Challenges:**

- Access to drawer content
- Safety and security
- Effective closure
- · Simple attachment methods
- Smooth and quiet operation

# **KV Solution:**

Sliding system that is right-sized for the application. Slide features incorporated into a design like this include:

- Slide travel from full to over-travel
- Hold in detent
- Wood hole pattern, metal attachment features and quick disconnect rails.
- Bumpers and stops to reduce noise
- Soft-close mechanism
- Anti-tilt mechanism for credenza and lateral applications
- Security lock integration
- Black or Zinc finish



- 53mm (2.09") tall
- 3 member full or over extension
- 19mm (.75") wide

### Download Profile



- 58mm (2.28") tall
- 3 members full or over extension
- 19.1(.75") wide

## Download Profile