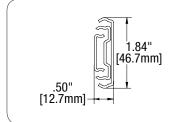

# Medical Dispensing Machines

### Market Need:

 Low profile sliding system that operates smoothly and quietly that provides full access to medical drawer contents

## **Design Challenges:**

- Full access to drawer contents
- Smooth, quiet operation
- Drawer disconnect for serviceability
- Ease of installation

## KV Solution:

Features incorporated into medical dispensing machine slides include:

- Full access to drawer content with full to over-travel slide extension
- Precision roll forming & ball-bearing technology
- Lever or pull finger disconnect release feature
- Bayonet or hole pattern attachment features
- Hold in detents
- RoHS compliant







- 46.7mm (1.84") tall
- 12.7mm (.50") wide
- 3 member slide

#### Download Profile