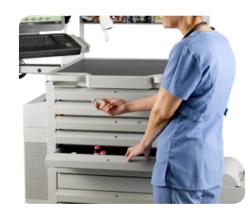

# Medical Dispensing Machines

### Market Need:

 Low profile sliding system that operates smoothly and quietly that provides full access to medical drawer contents

## **Design Challenges:**

- Full access to drawer contents
- Smooth, quiet operation
- Drawer disconnect for serviceability
- Ease of installation

## KV Solution:

Features incorporated into medical dispensing machine slides include:

- Full access to drawer content with full to over-travel slide extension
- Precision roll forming & ball-bearing technology
- Lever or pull finger disconnect release feature
- Bayonet or hole pattern attachment features
- Hold in detents
- RoHS compliant