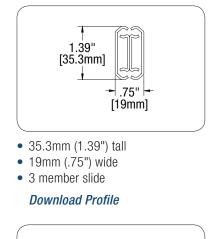

# Medical Dispensing Machines

### Market Need:

 Low profile sliding system that operates smoothly and quietly that provides full access to medical drawer contents

## **Design Challenges:**

- Full access to drawer contents
- Smooth, quiet operation
- Drawer disconnect for serviceability
- Ease of installation

## KV Solution:

Features incorporated into medical dispensing machine slides include:

- Full access to drawer content with full to over-travel slide extension
- Precision roll forming & ball-bearing technology
- Lever or pull finger disconnect release feature
- Bayonet or hole pattern attachment features
- Hold in detents
- RoHS compliant







- 46.7mm (1.84") tall
- 12.7mm (.50") wide
- 3 member slide

#### Download Profile