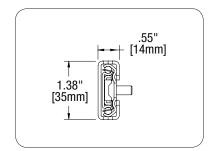

## Seat Cushion Extender

- Market Need Adjustable seat cushion extender for user comfort.
- Design Challenges Ease of installation, slide effort, and structural integrity.
- Solution Sliding system that allows the user to move the seat cushion to the desired location for added comfort.

Slide features incorporated into designs like this include:

- PEM studs for attachment
- Internal and external reinforcement for added structural integrity
- Standard, medium and high effort lubricant for target effort force
- Black or Zinc finish





- 35mm (1.38") tall
- 2 member partial extension
- 14mm (.55") wide