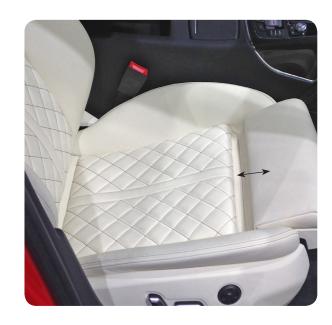

## Seat Cushion Extender

- Market Need Adjustable seat cushion extender for user comfort.
- Design Challenges Ease of installation, slide effort, and structural integrity.
- Solution Sliding system that allows the user to move the seat cushion to the desired location for added comfort.

Slide features incorporated into designs like this include:

- PEM studs for attachment
- Internal and external reinforcement for added structural integrity
- Standard, medium and high effort lubricant for target effort force
- Black or Zinc finish